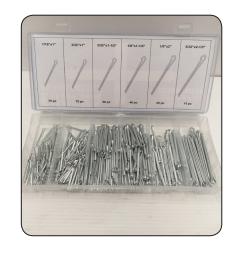

## **COTTER PIN / SPLIT PIN GRAB KIT**

WORKSHOP BUDDY GRAB KITS

(1/16x1 Inch to 5/32x2-1/2 Inch) - 280 Pieces

| COTTER PIN / SPLIT PIN GRAB KIT<br>(1/16x1 Inch to 5/32x2-1/2 Inch) - 280 Pieces |     |  |
|----------------------------------------------------------------------------------|-----|--|
| Parts                                                                            | Qty |  |
| 1/16x1 Inch                                                                      | 75  |  |
| 3/32x1.1/2 Inch                                                                  | 50  |  |
| 1/8x2 Inch                                                                       | 25  |  |
| 3/32x1 Inch                                                                      | 75  |  |
| 1/8x1.1/4 Inch                                                                   | 40  |  |
| 5/32x2.1/2 Inch                                                                  | 15  |  |