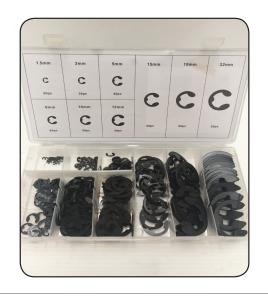

## **E CLIP GRAB KIT**

(1.5mm to 22mm) - 300 Pieces

| E CLIP GRAB KIT<br>(1.5mm to 22mm) - 300 Pieces |     |  |
|-------------------------------------------------|-----|--|
| Parts                                           | Qty |  |
| PZ1                                             | 6   |  |
| PZ2                                             | 6   |  |
| PZ3                                             | 6   |  |
| PH0                                             | 6   |  |
| PH1                                             | 6   |  |
| PH2                                             | 6   |  |
| P1/8 Inch                                       | 6   |  |
| P5/32 Inch                                      | 6   |  |
| H5/64 Inch                                      | 6   |  |
| H1/8 Inch                                       | 6   |  |