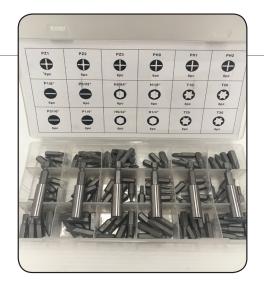

## **DRILL BIT INSERTS GRAB KIT**

(PZ1 to T30) - 114 Pieces

| DRILL BIT INSERTS GRAB KIT<br>(PZ1 to T30) - 114 Pieces |     |            |     |  |
|---------------------------------------------------------|-----|------------|-----|--|
| Parts                                                   | Qty | Parts      | Qty |  |
| PZ1                                                     | 6   | T10        | 6   |  |
| PZ2                                                     | 6   | T20        | 6   |  |
| PZ3                                                     | 6   | P3/16 Inch | 6   |  |
| PH0                                                     | 6   | P1/4 Inch  | 6   |  |
| PH1                                                     | 6   | H5/32 Inch | 6   |  |
| PH2                                                     | 6   | H1/4 Inch  | 6   |  |
| P1/8 Inch                                               | 6   | T25        | 6   |  |
| P5/32 Inch                                              | 6   | T30        | 6   |  |
| H5/64 Inch                                              | 6   | Drivers    | 6   |  |
| H1/8 Inch                                               | 6   |            |     |  |